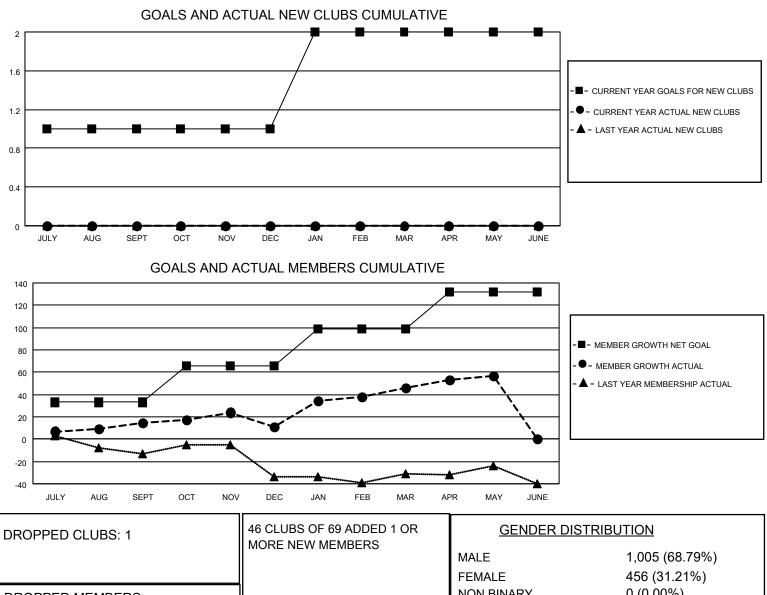

## LOCATION KANSAS

District 17 N

Results as of: 5/31/2023

| Clubs                 |               |           |               | Members               |                        |                         |                                                    |
|-----------------------|---------------|-----------|---------------|-----------------------|------------------------|-------------------------|----------------------------------------------------|
| RESULTS FOR 2022-2023 |               |           |               | RESULTS FOR 2022-2023 |                        |                         |                                                    |
| QUARTER               | NEW CLUB GOAL | NEW CLUBS | DROPPED CLUBS | QUARTER               | BER GROWTH NET<br>GOAL | MEMBER GROWTH<br>ACTUAL | DROPPED<br>MEMBERS ACTUAL<br>(including transfers) |
| JULY/AUG/SEPT         | 1             | 0         | 0             | JULY/AUG/SEPT         | 33                     | 39                      | 21                                                 |
| OCT/NOV/DEC           | 0             | 0         | 1             | OCT/NOV/DEC           | 33                     | 42                      | 44                                                 |
| JAN/FEB/MAR           | 1             | 0         | 0             | JAN/FEB/MAR           | 33                     | 68                      | 29                                                 |
| APR/MAY/JUNE          | 0             | 0         | 0             | APR/MAY/JUNE          | 33                     | 34                      | 23                                                 |

|                 |     |                           | FEMALE                    | 456 (31.21%) |
|-----------------|-----|---------------------------|---------------------------|--------------|
| DROPPED MEMBERS |     |                           | NON BINARY                | 0 (0.00%)    |
|                 |     |                           | PREFER NOT TO ANSWER      | 0 (0.00%)    |
| DECEASED        | 19  |                           |                           |              |
| CLUB CANCELLED  | 7   | CLICK HERE FOR CUMULATIVE | TOTAL FAMILY UNIT MEMBERS | s 291        |
| OTHER           | 91  | MEMBERSHIP DATA           |                           |              |
| TOTAL           | 117 |                           | FAMILY MEMBERS PAYING HA  | LF DUES 149  |
|                 |     |                           |                           |              |
|                 |     |                           |                           |              |